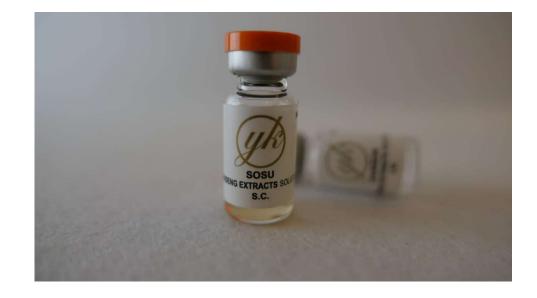

#### **Product Name:**

- Sosu
- PCL Collagen Filler
- PP anti-wrinkles
- C35
- PH Hair & Skin
- Boost Solution (400Mil)
- HydraWhite (new)

### Quick product application overview (AM)

- Burn
- Fill
- Lift

• Sosu

Actions:

- Improve liver function
- Activates blood circulation
- Induce lipolysis & detox
- Lower cellular inflammation
- Reduce cholesterol, LDL, Trigly