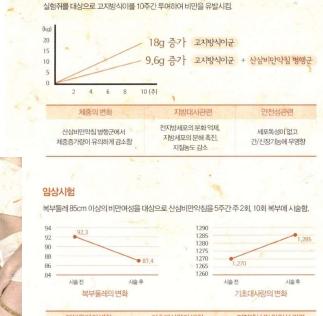

#### **Clinical Study**

산삼비만약침의 연구결과

동물실험

| 독무물레의 면와                         | 기소내사당의 면외                          | 시설네서 및 인신성 관년                   |
|----------------------------------|------------------------------------|---------------------------------|
| 시술 전 92.3cm에서<br>시술 후 87.4cm로 감소 | 시술전1,270Kcal에서<br>시술후1,285Kcal로 중가 | 총 콜레스테롤 / LDL 감소<br>간/신장기능에 무영향 |
| 시톨 우 07,40 미도 검소                 | 시물우 1,200/Cal도 공기                  | 신신성기등에 구성양                      |

산삼비만약침의 장점 검증된 비만치료효과 한방비만학회와 면역약침의학회에서 2년간의 연구를 통해 치료효과가 검증된 비만약침입니다.

천연 추출물이라 안전 천연 추출물로 만들고 동물실험과 임상시험을 통해 안전성이 확립된 약침으로 부작용이 거의 없습니다.

특히 부분비만치료에 효과적 늘어진 뱃살, 허벅지, 팔, 옆구리, 얼굴에 집중적으로 사술하여 체중감랑과 더불어 뚜렷한 사이즈 감소효과가 있습니다.

짧은 치료시간, 적은 치료횟수 치료시간은 15분 내외로, 적은 치료 횟수로도 우수한 비만치료효과를 볼 수 있습니다

체중 3.3kg 김량

체지방 3.4kg 감소

산삼비만약침 치료사례

 복부비만(신상비만약침+매선 4회 시술 예) 복부비만(산삼비만약침+매선 4회사술예) 채중 1.5kg 김량 체자방 1.1kg 감소 이리불레 5cm 감소 (92,5cm ) 87.5cm)

허라둘레 4.4cm감소(93.5cm) 89.1cm)