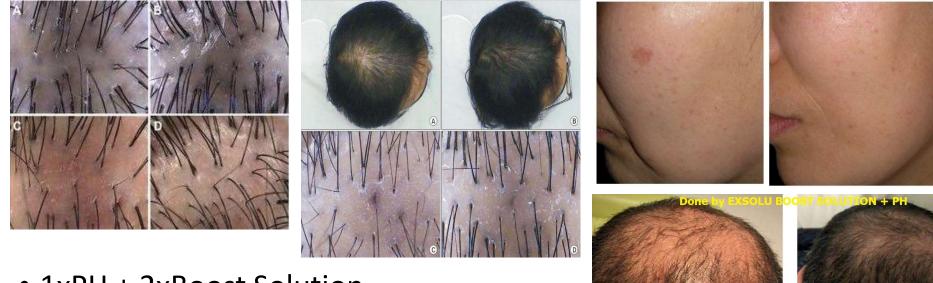

#### Actives:

- Minerals & Vitamins
- Amino Acids
- Complex Peptides
- H.A.

• PH Hair & Skin

Actions:

- Prevent Pattern Hair Loss
- Improve Hair Growth
- Scar Healing
- Cell regeneration
- Blood Vessel Regrowth

### Quick product overview - PH

• 1xPH + 2xBoost Solution

Boost Solutions

Actions:

- Cocktail Booster
- DDS fully compatible (except PCL)
- Rapid and Massive skin recovery

Actives:

• 400Million Exosomes (skin)