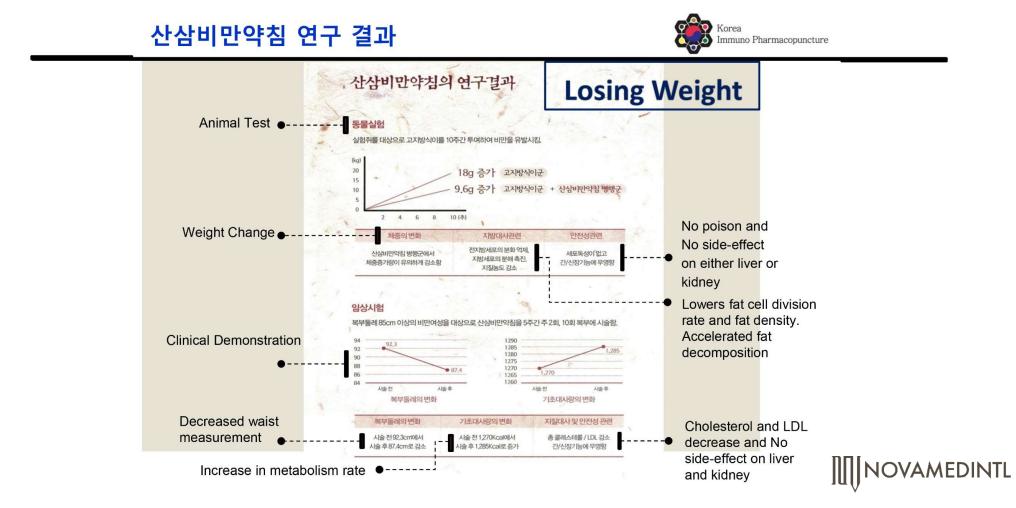

#### **Clinical Study**

산삼비만약침의 연구결과

동물실험

| 독무물레의 면와                         | 기소내사당의 면외                          | 시설네서 및 인신성 관년                   |
|----------------------------------|------------------------------------|---------------------------------|
| 시술 전 92.3cm에서<br>시술 후 87.4cm로 감소 | 시술전1,270Kcal에서<br>시술후1,285Kcal로 중가 | 총 콜레스테롤 / LDL 감소<br>간/신장기능에 무영향 |
| 시톨 우 07,40 미도 검소                 | 시물우 1,200/Cal도 공기                  | 신신성기등에 구성양                      |

산삼비만약침의 장점 검증된 비만치료효과 한방비만학회와 면역약침의학회에서 2년간의 연구를 통해 치료효과가 검증된 비만약침입니다.

천연 추출물이라 안전 천연 추출물로 만들고 동물실험과 임상시험을 통해 안전성이 확립된 약침으로 부작용이 거의 없습니다.

특히 부분비만치료에 효과적 늘어진 뱃살, 허벅지, 팔, 옆구리, 얼굴에 집중적으로 사술하여 체중감랑과 더불어 뚜렷한 사이즈 감소효과가 있습니다.

짧은 치료시간, 적은 치료횟수 치료시간은 15분 내외로, 적은 치료 횟수로도 우수한 비만치료효과를 볼 수 있습니다

체중 3.3kg 김량

체지방 3.4kg 감소

산삼비만약침 치료사례

 복부비만(신상비만약침+매선 4회 시술 예) 복부비만(산삼비만약침+매선 4회사술예) 채중 1.5kg 김량 체자방 1.1kg 감소 이리불레 5cm 감소 (92,5cm ) 87.5cm)

허라둘레 4.4cm감소(93.5cm) 89.1cm)