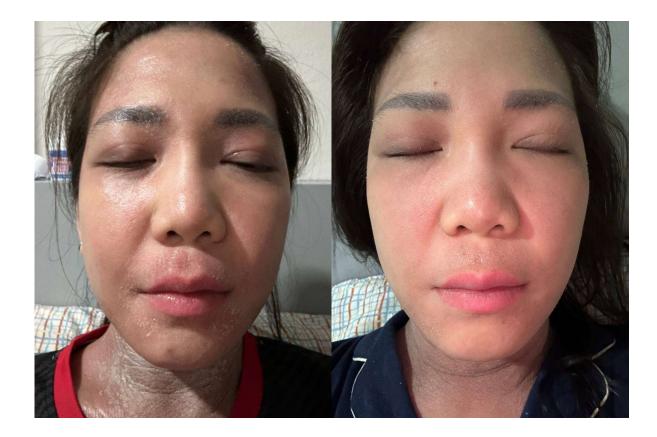

#### One Session:

- Day 1 & Day 3
- Boost Solution + & collagen Serum
  Feedback:
- Swelling no more

#### One Session:

- Day 1 & Day 3
- Boost Solution + & collagen Serum

Feedback:

• Soften skin

#### One Session:

- Day 1 & Day 3
- Boost Solution + & collagen Serum

Feedback:

• Soften skin

After stemcell and collagen. Swell gone

#### Day 2 feedback