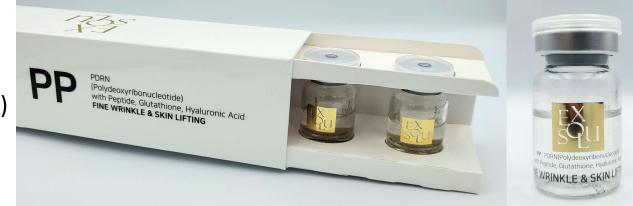

#### • PP Anti Wrinkles Actions:

- Pore Reduction
- Brighten dull skin
- Skin hydration
- Firm skin
- Improve scarring

#### Actives:

- PDRN(Polydeoxyribonucleotide)
- HexaPeptide
- Glutathione
- Hyaluronic Acid

• C35

Action:

- 35 essential skin nutrients
- "aqua" glow
- Maintain skin collagen matrix