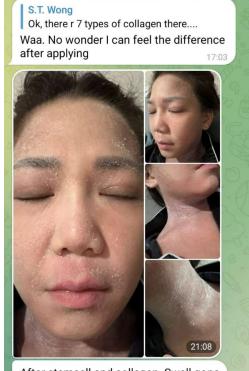

#### One Session:

- Day 1 & Day 3
- Boost Solution + & collagen Serum

Feedback:

• Soften skin

After stemcell and collagen. Swell gone