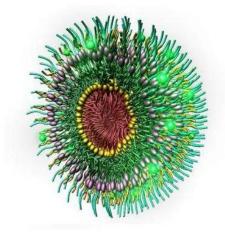

### Exsolu Exosome for Wellness

#### **Product Name:**

- Exoso Blu
  - 250Million Nano Particles
- Exoso Glu
  - 1 Billion Nano Particles
- MSC Live cells differentiated

#### **Treatment Objectives:**

- Cellular rejuvenation
- Treats Metabolic Symptoms
- Gains:
  - Clarity
  - Stamina
  - Sleep quality