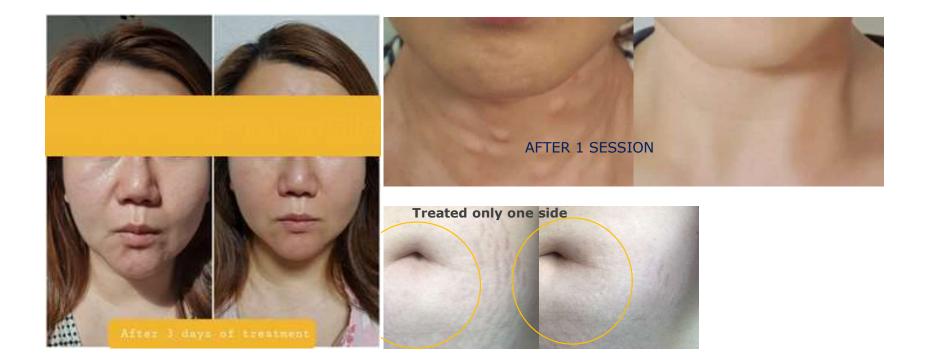

#### One Session:

- Day 1 & Day 3
- Boost Solution + & collagen Serum
  Feedback:
- Swelling no more

#### One Session:

- Day 1 & Day 3
- Boost Solution + & collagen Serum

Feedback:

• Soften skin

#### One Session:

- Day 1 & Day 3
- Boost Solution + & collagen Serum

Feedback:

• Soften skin

After stemcell and collagen. Swell gone

#### Day 2 feedback