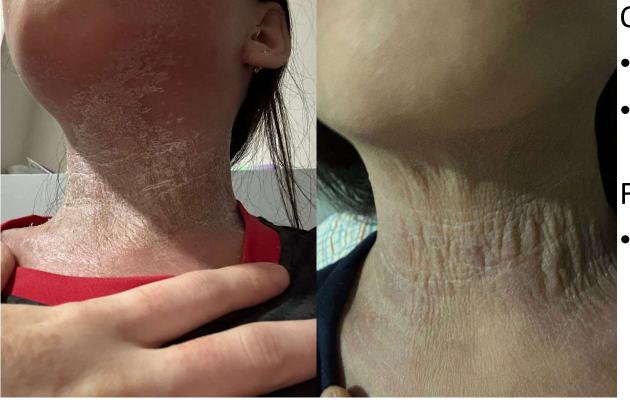

#### One Session:

- Day 1 & Day 3
- Boost Solution + & collagen Serum
  Feedback:
- Swelling no more

#### One Session:

- Day 1 & Day 3
- Boost Solution + & collagen Serum

Feedback:

• Soften skin

#### One Session:

- Day 1 & Day 3
- Boost Solution + & collagen Serum

Feedback:

• Soften skin

After stemcell and collagen. Swell gone

#### Day 2 feedback