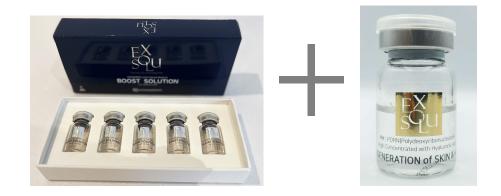

#### **Product Name:**

- Sosu
- PCL Collagen Filler
- PP anti-wrinkles
- C35
- PH Hair & Skin
- Boost Solution (400Mil)
- HydraWhite (new)

### Quick product overview - PH

• 1xPH + 2xBoost Solution

Boost Solutions

Actions:

- Cocktail Booster
- DDS fully compatible (except PCL)
- Rapid and Massive skin recovery

Actives:

• 400Million Exosomes (skin)