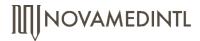

#### One Session:

- Day 1 & Day 3
- Boost Solution + & collagen Serum
  Feedback:
- Swelling no more

#### One Session:

- Day 1 & Day 3
- Boost Solution + & collagen Serum

Feedback:

• Soften skin

#### One Session:

- Day 1 & Day 3
- Boost Solution + & collagen Serum

Feedback:

• Soften skin

After stemcell and collagen. Swell gone