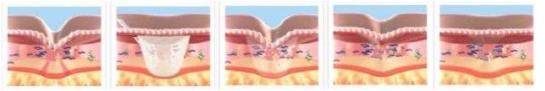

#### Actives:

• Wild Ginseng extracts.

• PCL Collagen Filler

Actives:

 Polycaprolactone , Sodium Hyaluronate

After injecting of PCL

Being gradually Collagen is degraded and induce rejuvenated. a neo-collagenesis

Collagen regenerated maintained for more than 12 months

### Exsolu PCL Collagen Filler