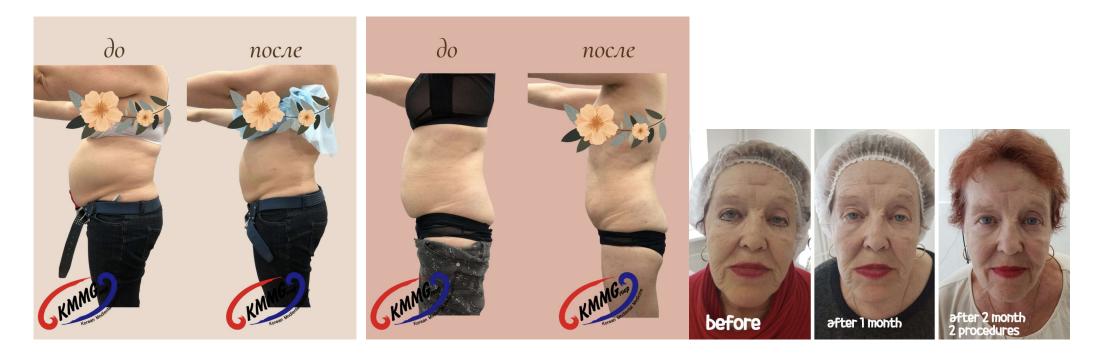

산삼비만약침의 장점 검증된 비만치료효과 한방비만학회와 면역약침의학회에서 2년간의 연구를 통해 치료효과가 검증된 비만약침입니다.

천연 추출물이라 안전 천연 추출물로 만들고 동물실험과 임상시험을 통해 안전성이 확립된 약침으로 부작용이 거의 없습니다.

특히 부분비만치료에 효과적 늘어진 뱃살, 허벅지, 팔, 옆구리, 얼굴에 집중적으로 사술하여 체중감랑과 더불어 뚜렷한 사이즈 감소효과가 있습니다.

짧은 치료시간, 적은 치료횟수 치료시간은 15분 내외로, 적은 치료 횟수로도 우수한 비만치료효과를 볼 수 있습니다

체중 3.3kg 김량

체지방 3.4kg 감소

산삼비만약침 치료사례

 복부비만(신상비만약침+매선 4회 시술 예) 복부비만(산삼비만약침+매선 4회사술예) 채중 1.5kg 김량 체자방 1.1kg 감소 이리불레 5cm 감소 (92,5cm ) 87.5cm)

허라둘레 4.4cm감소(93.5cm) 89.1cm)

#### <u>산삼비만약침의 장점</u>

|                                                         | 산삼비            | 간약침의 장점                                                                                   |                                                |
|---------------------------------------------------------|----------------|-------------------------------------------------------------------------------------------|------------------------------------------------|
| Proven cure for obesity                                 | 한방비만학회와        | 비료효과<br>대한면역약침학회에서 2년간의<br>효과가 검증된 비만약침입니다.                                               | 1-                                             |
| Extracted from natural products                         | 천연추출물로만        | 이라 안전<br>들고 동물실험과 임상시험을 통해<br>악침으로 부작용이 거의 없습니다.                                          |                                                |
| Effective on partial obesity                            | 늘어진 뱃살, 허벅     | <mark>반치료에 효과적</mark><br>I지, 팥, 옆구리, 얼굴에 집중적으로 시술하여<br>거뚜렷한 <mark>사</mark> 이즈 감소효과가 있습니다. | ····V                                          |
| Short treatment time and small number of treatment      | 치료시간은 15분      | <b>', 적은 치료횟수</b><br>내외로 적은치료 횟수로도<br>효과를볼 수 있습니다                                         | and a serie and a                              |
| Wild Ginseng Diet<br>pharmacopuncture treatment<br>case | <br>Aià ở      | · · · · · · · · · · · · · · · · · · ·                                                     | 사용 전      사용 후        II만 (산삼비만약점 + 매신 4회사용 예) |
|                                                         | 채중 3.<br>체지방 3 | 3kg 감량 체값<br>4kg 감소 체지<br>cm 감소 (92.5cm ) 87.5cm) 허리                                      | 1.5kg 감량        방      1.1kg 감소                |
|                                                         |                |                                                                                           |                                                |