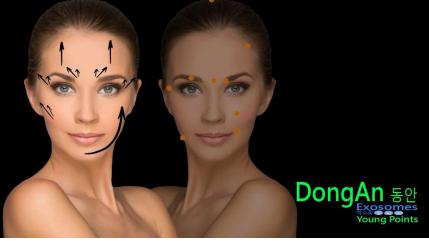

for Aesthetic Application Overview (CTS)

#### **Product Name:**

- Sosu
- PCL Collagen Filler
- PP anti-wrinkles
- C35
- PH Hair & Skin
- Boost Solution (400Mil)
- HydraWhite (new)

#### Treatment objectives:

- Facial Fats & Body Fats
- Collagen rejuvenation
- Mild to moderate wrinkles
- Skin radiance
- Hair Restoration
- Exosome skin booster
- Color, glow and texture



### Exsolu Exosome for Wellness

#### **Product Name:**

- Exoso Blu
  - 250Million Nano Particles
- Exoso Glu
  - 1 Billion Nano Particles
- MSC Live cells differentiated

#### **Treatment Objectives:**

- Cellular rejuvenation
- Treats Metabolic Symptoms
- Gains:
  - Clarity
  - Stamina
  - Sleep quality



#### DongAn Young Points rejuvenation





### Quick product application overview (AM)

- Burn
- Fill
- Lift







• Sosu

Actions:

- Improve liver function
- Activates blood circulation
- Induce lipolysis & detox
- Lower cellular inflammation
- Reduce cholesterol, LDL, Trigly

#### Actives:

• Wild Ginseng extracts.





• PCL Collagen Filler

Actives:

 Polycaprolactone , Sodium Hyaluronate



After injecting of PCL

Being gradually Collagen is degraded and induce rejuvenated. a neo-collagenesis

Collagen regenerated maintained for more than 12 months





### Exsolu PCL Collagen Filler





#### • PP Anti Wrinkles Actions:

- Pore Reduction
- Brighten dull skin
- Skin hydration
- Firm skin
- Improve scarring

#### Actives:

- PDRN(Polydeoxyribonucleotide)
- HexaPeptide
- Glutathione
- Hyaluronic Acid





• C35

Action:

- 35 essential skin nutrients
- "aqua" glow
- Maintain skin collagen matri