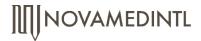

#### One Session:

- Day 1 & Day 3
- Boost Solution + & collagen Serum
  Feedback:
- Swelling no more

#### One Session:

- Day 1 & Day 3
- Boost Solution + & collagen Serum

Feedback:

• Soften skin

#### One Session:

- Day 1 & Day 3
- Boost Solution + & collagen Serum

Feedback:

• Soften skin

After stemcell and collagen. Swell gone