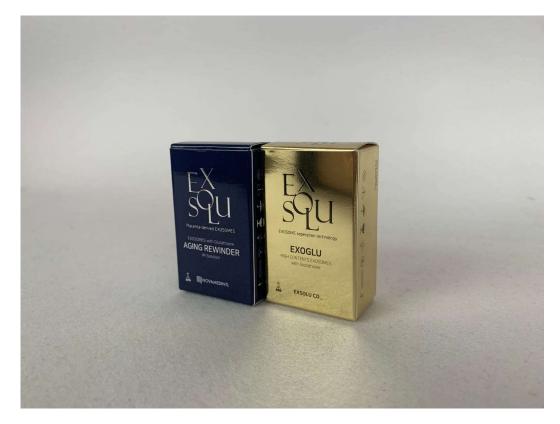

#### **Product Name:**

- Exoso Blu
  - 250Million Nano Particles
- Exoso Glu
  - 1 Billion Nano Particles
- MSC Live cells differentiated

#### **Treatment Objectives:**

- Cellular rejuvenation
- Treats Metabolic Symptoms
- Gains:
  - Clarity
  - Stamina
  - Sleep quality